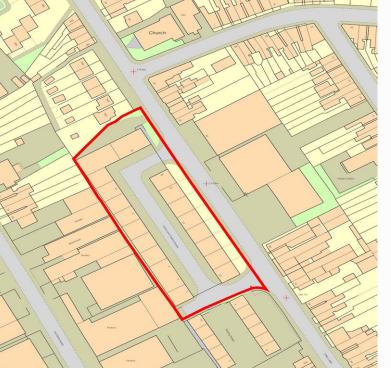

### DESCRIPTION

Long Lane Trading Estate comprises 20 purpose built industrial units to let arranged in 2 blocks, with sizes ranging from 930 sq ft up to 1,985 sq ft. The units are of steel portal frame with concrete floors. Access is gained via a personnel door with a roller shutter to each unit.

## LOCATION

Long Lane Trading Estate is located on the A4034 on the outskirts of Blackheath town centre in a mixed industrial and retail location offering good visibility on this busy main A road.

Blackheath lies to the North West of Central Birmingham and has easy access to Junction 2 of the M5 motorway which is approximately 1.5 miles away.