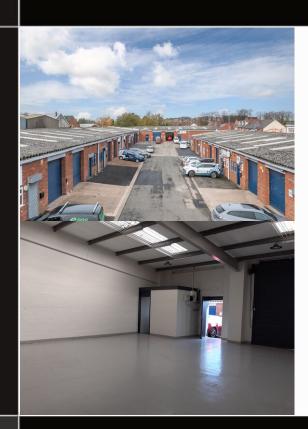

## WORKSHOP / INDUSTRIAL UNITS 930 - 1,985 sq ft (86 - 184 SQ M)

### DESCRIPTION

Long Lane Trading Estate comprises 20 purpose built industrial units to let arranged in 2 blocks, with sizes ranging from 930 sq ft up to 1,985 sq ft. The units are of steel portal frame with concrete floors. Access is gained via a personnel door with a roller shutter to each unit.

Units 13-20 have shop fronts fitted facing onto the busy A4034, offering good visibility to occupiers who require prominence.

#### **KEY FEATURES**

- Established Location
- Gated Site
- 3 Phase Electricity
- CCTV Coverage
- Flexible Terms
- Immediate Occupation