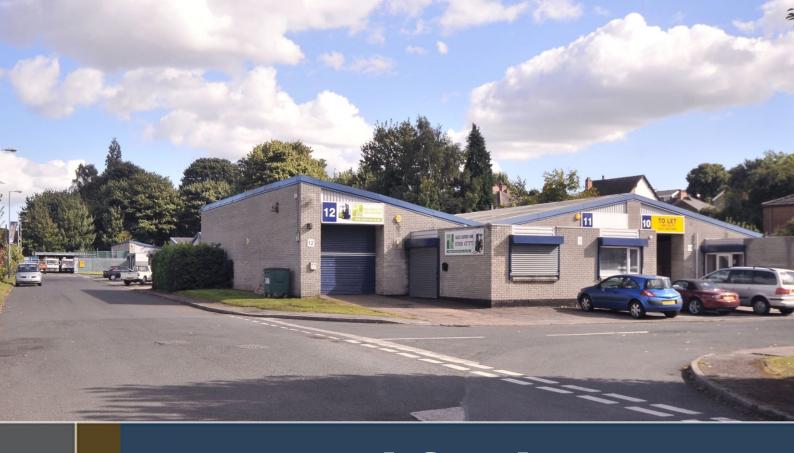

# Stechford Trading Estate

Lyndon Road Stechford Birmingham B33 8BU

- Established location
- Gated site with monitored CCTV
- Flexible terms
- Immediate occupation
- 3 phase electricity
- Purpose built office
- Electric roller shutters to warehouse
- Ample parking

#### **DESCRIPTION**

The Estate comprises of 20 purpose built industrial units arranged in 5 terraces, ranging in size from 1,311 sq ft to 2,744 sq ft.

#### **SPECIFICATION**

- Self contained units
- · Steel portal frame construction
- · Concrete floors
- Mono-pitched roof
- Separate personnel entrance
- Electric roller shutter doors to warehouse
- · Office to front elevation
- · Male & female toilets