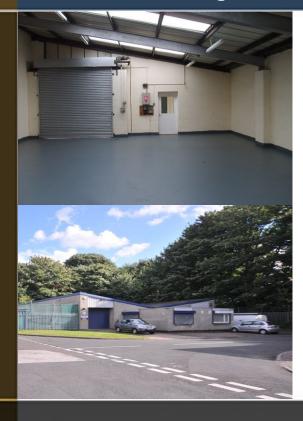

#### **DESCRIPTION**

The Estate comprises of 20 purpose built industrial units arranged in 5 terraces, ranging in size from 1,311 sq ft to 2,744 sq ft.

#### **SPECIFICATION**

- Self contained units
- · Steel portal frame construction
- · Concrete floors
- Mono-pitched roof
- Separate personnel entrance
- Electric roller shutter doors to warehouse
- · Office to front elevation
- · Male & female toilets