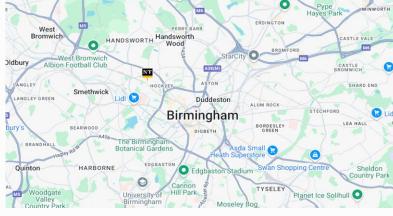

## LOCATION

Park Trading Estate is located in the Hockley area of Birmingham City, about one mile north-west of the City Centre. The estate is set within an established business location and is accessed off Park Road. The A41 Hockley flyover is only half a mile away and links directly to Junction 1 of the M5, less than 3 miles away and the A38 (M) less than 2 miles away. The estate offers good transport links with Junction 6 of the M6, 20 minutes' drive away. Alternatively, the local tram service is a great way to get around the surrounding area.

Locally, the estate also benefits from a range of retail outlets nearby and the Bullring & Grand Central shopping Centre is less than a 3 miles drive away.