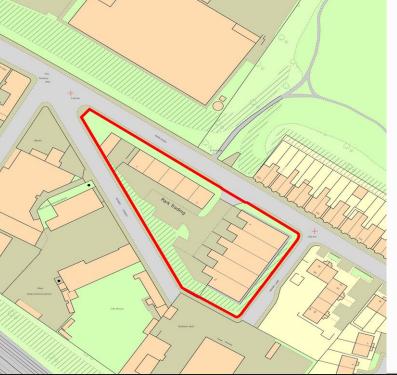

## LOCATION

Park Trading Estate is located in the Hockley area of Birmingham City, about one mile north-west of the City Centre. The estate is set within an established business location and is accessed off Park Road. The A41 Hockley flyover is only half a mile away and links directly to Junction 1 of the M5, less than 3 miles away and the A38 (M) less than 2 miles away. The estate offers good transport links with Junction 6 of the M6, 20 minutes' drive away. Alternatively, the local tram service is a great way to get around the surrounding area.