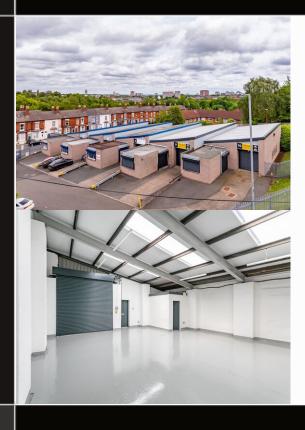

#### **DESCRIPTION**

Park Trading Estate is arranged as two terraces of five units totalling 15,868 sq ft of industrial/workshop space. The units range in size from 954 sq ft up to 2,274 sq ft, and are constructed of brick with mono pitched roofs offering a maximum eaves height of circa 3m. The larger units include integral office space.

#### **KEY FEATURES**

- Roller Shutter Doors
- 3 Phase Electricity
- Level Loading Bay
- **Gated Site**
- Flexible Terms