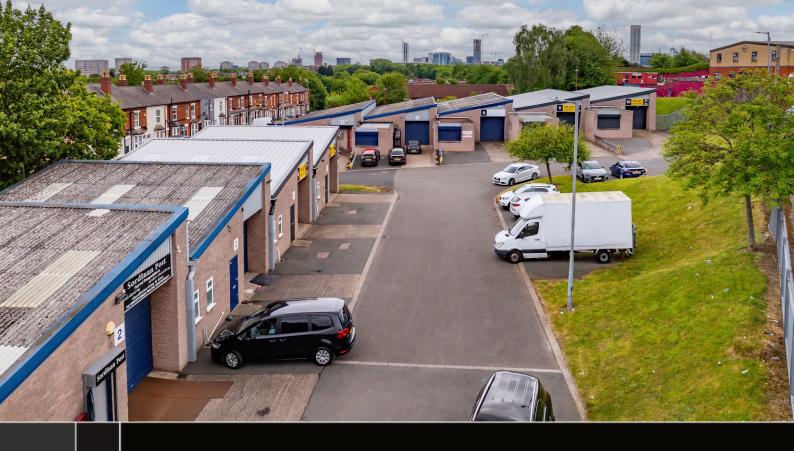

## **PARK TRADING ESTATE**

PARK ROAD, HOCKLEY, BIRMINGHAM, B18 5HB

- Established Location
- Roller Shutter Doors
- 3 Phase Electricity
- Level Loading Bay
- Secured Gated Site With CCTV Coverage
- Ample Parking

WORKSHOP / INDUSTRIAL UNITS 954 - 2,274 SQ FT (89 - 211 SQ M)

#### **DESCRIPTION**

Park Trading Estate is arranged as two terraces of five units totalling 15,868 sq ft of industrial/workshop space. The units range in size from 954 sq ft up to 2,274 sq ft, and are constructed of brick with mono pitched roofs offering a maximum eaves height of circa 3m. The larger units include integral office space.

#### **KEY FEATURES**

- Roller Shutter Doors
- 3 Phase Electricity
- Level Loading Bay
- **Gated Site**
- Flexible Terms