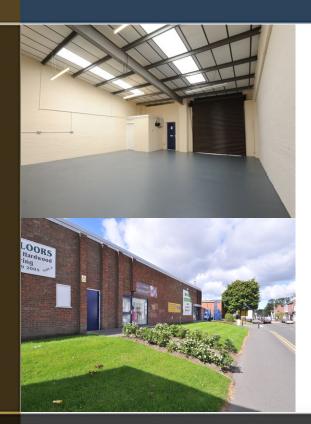

### DESCRIPTION

Long Lane, Blackheath

The Estate comprises of 20 purpose built industrial units arranged in 3 blocks, ranging in size from 930 to 1,985 sq ft.

The units are of steel portal frame with concrete floors. Access is gained via a personnel door or roller shutter door to each unit.

Units 13 - 20 have shop fronts fitted facing on to the A4034 offering good visibility to occupiers who require prominence on a busy road.