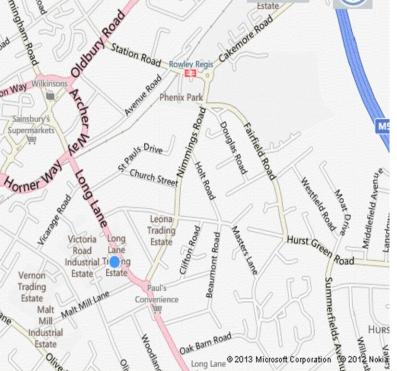

### **TRAVEL DISTANCE**

LOCATION

M5 motorway.

main A road.

please contact:-

TERMS

Blackheath lies to the North West of central

Birmingham and has easy access to Junction 2 of the

The Estate is located on the A4034 on the outskirts

of Blackheath town centre in a mixed industrial and

retail location offering good visibility from this busy

Units are available to let on flexible terms of 3 years incorporating annual break options. There is a