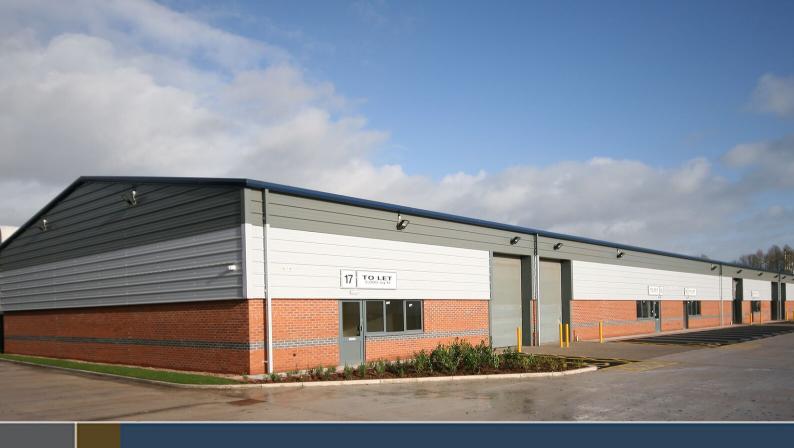

# TO LET CEDAR COURT

Halesfield 17, Telford, TF7 4PF

- Popular Location
- 24 Hour Access
- Ample Car Parking
- Secure Fenced Site
- Excellent Transport Links
- Flexible Terms

### **INDUSTRIAL / WAREHOUSE UNITS** 1,646 - 4,611 sq ft (152 - 428 sq m)

#### DESCRIPTION

Cedar Court is located on Halesfield 17, one of Telford's principal business locations. The development comprises 21 units totalling 55,261 sq ft of Industrial, Warehouse and Workshop space arranged in 3 blocks.

#### **SPECIFICATION**

- Steel Portal Frame Construction
- Brick and Composite Clad Elevations
- 4m to Haunch
- 37.5 kn Floor Loading
- 3m x 3.8m Overhead Sectional Loading Doors
- Office Accommodation
- 3 Phase Electricity Supply
- Large Turning Circles