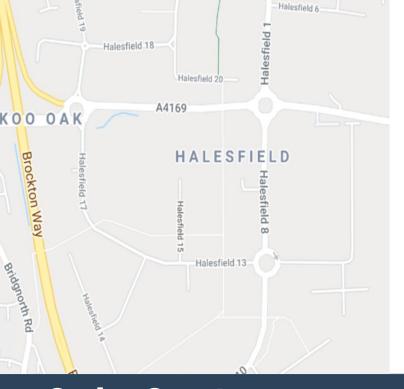

#### LOCATION

Cedar Court is accessible from the M54 via the A442 Queensway and Brockton Way.

The site is located South West of Halesfield 17, accessible directly off the Halesfield roundabout at the junction of the A442 and the A4169.