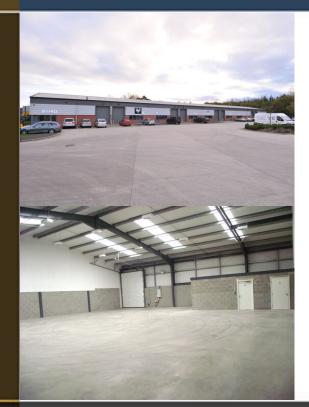

#### DESCRIPTION

Cedar Court is located on Halesfield 17, one of Telford's principal business locations. The development comprises 21 units totalling 55,261 sq ft of Industrial, Warehouse and Workshop space arranged in 3 blocks.

#### **SPECIFICATION**

- Steel Portal Frame Construction
- Brick and Composite Clad Elevations
- 4m to Haunch
- 37.5 kn Floor Loading
- 3m x 3.8m Overhead Sectional Loading Doors
- Office Accommodation
- 3 Phase Electricity Supply
- Large Turning Circles