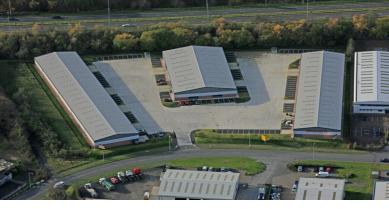

#### DESCRIPTION

Cedar Court is located on Halesfield 17, one of Telford's principal business locations. The development comprises 21 units totalling 55,261 sq ft of Industrial, Warehouse and Workshop space arranged in 3 blocks.

Halesfield has established itself as a popular modern industrial estate and is easily accessible from the national motorway network via a dual carriageway link.