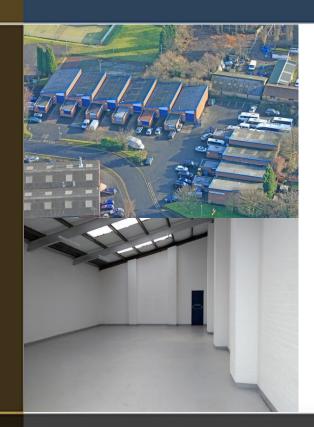

# DESCRIPTION

The property comprises 10 purpose built industrial units arranged in 2 blocks, ranging in size from 1,664 sq ft to 1,681 sq ft (154.6 - 156.2 sq m).

## **SPECIFICATION**

- Self contained units
- Steel portal frame construction
- Mono-pitched roof
- Level loading bays
- Electric roller shutters to warehouse
- Roller shutter height 3.8m
- Separate personnel entrance
- Purpose built office
- Male & female toilets