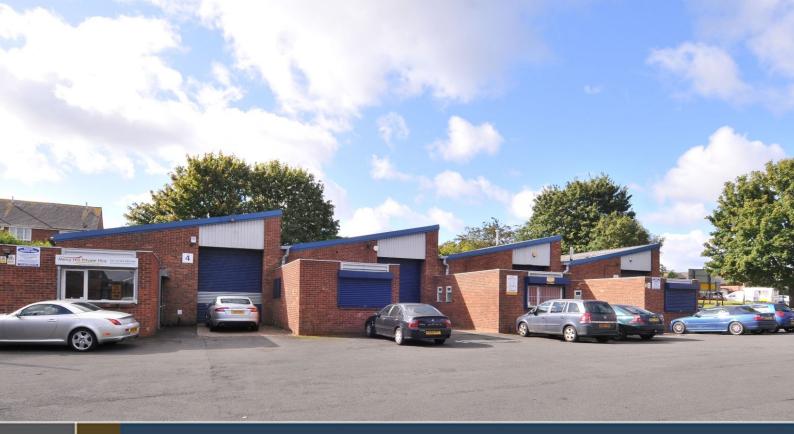

# DESCRIPTION

The property comprises 10 purpose built industrial units arranged in 2 blocks, ranging in size from 1,664 sq ft to 1,681 sq ft (154.6 - 156.2 sq m).

## **SPECIFICATION**

- Self contained units
- Steel portal frame construction
- Mono-pitched roof
- Level loading bays
- Electric roller shutters to warehouse
- Roller shutter height 3.8m
- Separate personnel entrance
- Purpose built office
- Male & female toilets