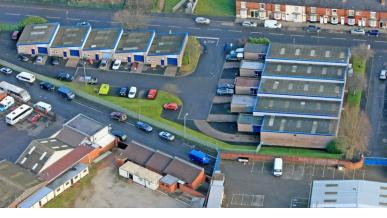

# Park Trading Estate

Park Road, Hockley, Birmingham, B18 5HB

- Established Location
- Roller Shutter Doors
- Three Phase Electricity
- Level Loading Bay
- Gated Site
- Remotely Monitored CCTV
- Ample Parking

#### **DESCRIPTION**

The property comprises 10 purpose built industrial units arranged in 2 terraces, ranging in size from 954 sq ft to 2,274 sq ft.