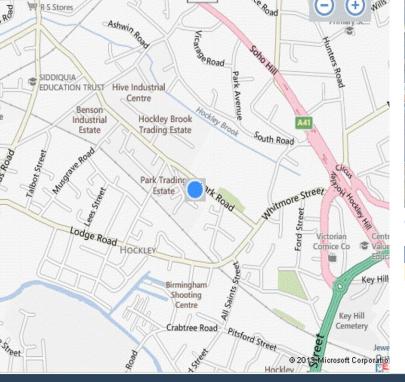

# **LOCATION**

Hockley is located North-West of Birmingham city centre. The Estate lies close to the A41 Hockley flyover which runs West to Junction 1 of the M5 motorway.

The property is also close to the A38 and junction 6 of the M6 to head North or South.

Locally the Estate is accessed via Hockley Hill heading on to Whitmore Street and right on to Park Road.