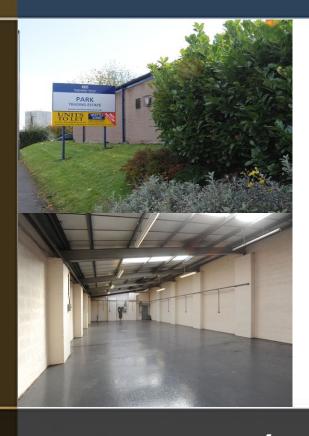

# Park Trading Estate

Park Road, Hockley, Birmingham, B18 5HB

- Established Location
- Roller Shutter Doors
- Three Phase Electricity
- Level Loading Bay
- Gated Site
- Remotely Monitored CCTV
- Ample Parking

#### **SPECIFICATION**

- Self Contained
- Brick Elevation
- · Mono Pitched Roof
- · Concrete Floors
- Roller Shutter Door
- · Three Phase Power Supply
- Seperate Personnel Door
- · Toilet Accomodation
- Parking to Front of Units