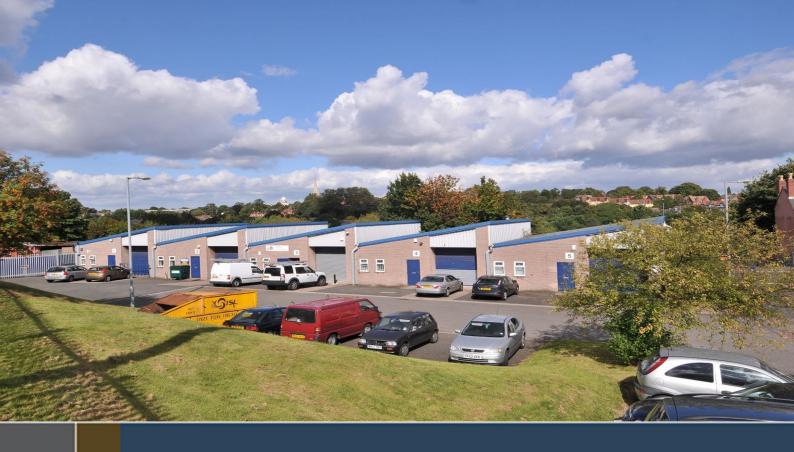

# Park Trading Estate

Park Road, Hockley, Birmingham, B18 5HB

- Established Location
- Roller Shutter Doors
- Three Phase Electricity
- Level Loading Bay
- Gated Site
- Remotely Monitored CCTV
- Ample Parking

WAREHOUSE / INDUSTRIAL UNITS 954 -2,274 sq ft 88.6 - 211.2 sq m

#### **DESCRIPTION**

The property comprises 10 purpose built industrial units arranged in 2 terraces, ranging in size from 954 sq ft to 2,274 sq ft.

#### **SPECIFICATION**

- Self Contained
- Brick Elevation
- · Mono Pitched Roof
- · Concrete Floors
- Roller Shutter Door
- · Three Phase Power Supply
- Seperate Personnel Door
- · Toilet Accomodation
- Parking to Front of Units