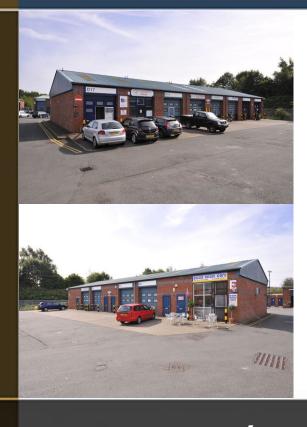

#### **DESCRIPTION**

Brook Street Business Centre comprises of 56 industrial units arranged in to six terraces (A-G) and an additional stand alone office building incoporating 36 offices.

#### **SPECIFICATION**

- · Three Phase Electricity
- Roller Shutter Doors
- Level Loading Bays
- Electric Gated Site
- · Remotely Monitored CCTV
- · 24 Hour Security Access
- Ram Raid Barriers
- Units A-E Have Toilets Within
- Units F-G Have Shared Toilet Facilities
- · On-Site Cafe