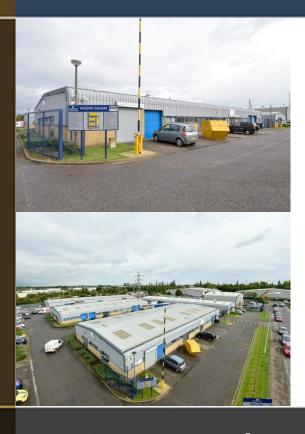

#### **DESCRIPTION**

Wulfric Square comprises 30 industrial units. The units are of steel frame construction with elevations of brick and corrugated cladding.

Each unit has an electrically operated roller shutter door and car parking. Internally, the units have fluorescent lighting and WC facilities.

#### **SPECIFICATION**

- · Established Location
- Roller Shutter Doors
- On Site Parking
- Excellent Transport Links
- · Three Phase Electric