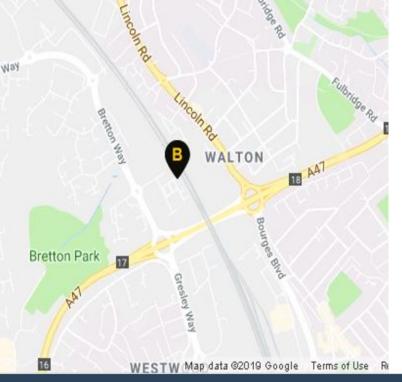

# **LOCATION**

Wulfric Square is located in Bretton, on a busy business park, approximately 3 miles from Peterborough Train Station. The site is adjacent to the A47, Junction 17.

### TRAVEL DISTANCE

| Location             | Miles | Mins | Mode |
|----------------------|-------|------|------|
| A47, Junction 17     | <0.5  | <5   | Car  |
| Peterborough Station | 3     | 10   | Car  |