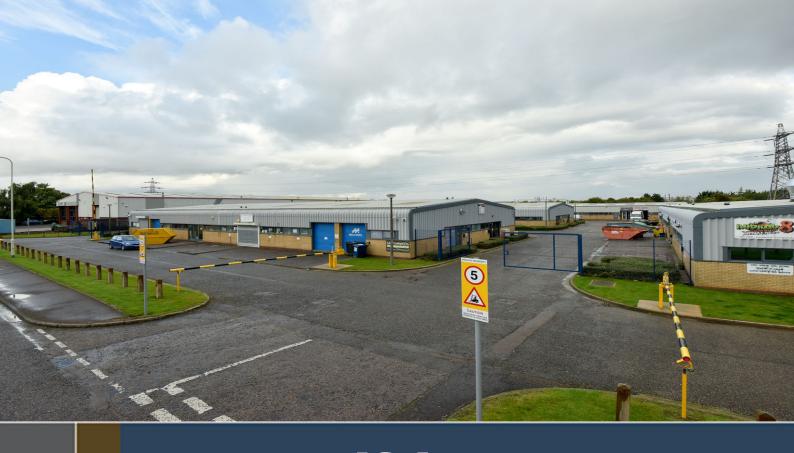

# Wulfric Square

**Bretton, Peterborough, PE3 8RF** 

- Popular Location
- Excellent Transport Links
- Three Phase Electricity
- Steel Frame Construction
- Electric Roller Shutter Door
- On Site Parking

WORKSHOP / INDUSTRIAL UNITS 1,650 sq ft (153 sq m)

#### **DESCRIPTION**

Wulfric Square comprises 30 industrial units. The units are of steel frame construction with elevations of brick and corrugated cladding.

Each unit has an electrically operated roller shutter door and car parking. Internally, the units have fluorescent lighting and WC facilities.

# **LOCATION**

Wulfric Square is located in Bretton, on a busy business park, approximately 3 miles from Peterborough Train Station. The site is adjacent to the A47, Junction 17.