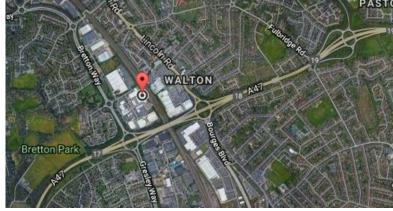

# **LOCATION**

Wulfric Square is located in Bretton, on a busy business park, approximately 3 miles from Peterborough Train Station. The site is adjacent to the A47, Junction 17.