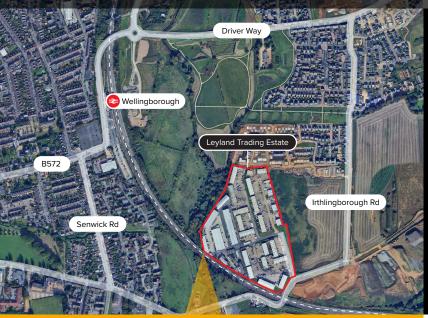

#### **LOCATION**

Leyland Trading Estate is situated in Wellingborough, which is a market town 11 miles from Northampton. The estate is located on the eastern edge of Wellingborough and is accessed via the B571 Irthlingborough Road. The estate is easily accessible to the A45 dual carriageway which links the town with the A14 and M1 which also allows links to the east and west of the Country. The A45 links Wellingborough with Northampton, Rushden, and Peterborough.

Wellingborough Train Station is only a 4 minute drive away with East Midlands Trains operating direct trains to London St Pancreas International from the station. The railway line also connects with Bedford, Luton, Leicester, Nottingham, Sheffield and Leeds.

Nearby amenities include Nene Court Shopping Village 15 minutes walk away; and Premier Inn, Dunelm Mill, B & Q, Pets at Home and a range of eateries including Pizza Hut just 6 minutes drive away off London Road.