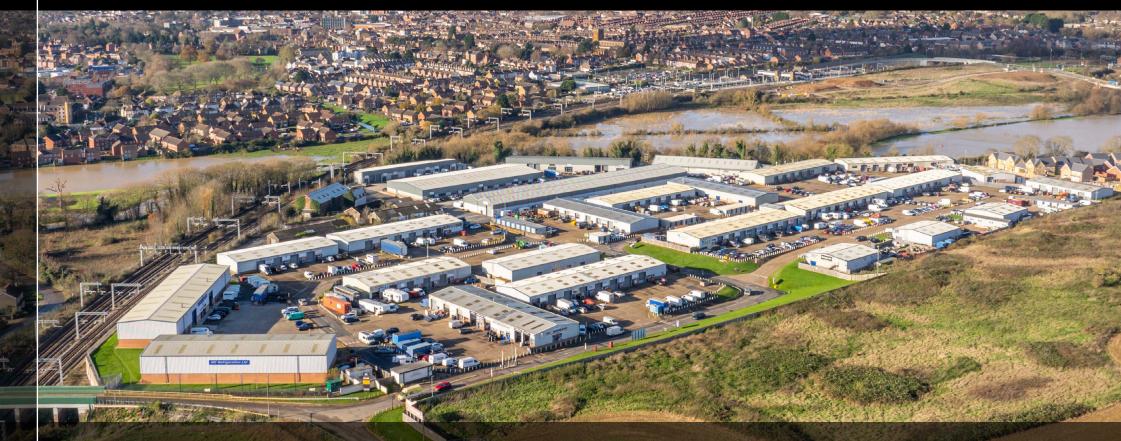

#### **DESCRIPTION**

Leyland Trading Estate features a variety of terraced industrial and warehouse units, benefiting from ample on-site parking. Unit sizes range from 542 sq ft to 15,995 sq ft, with the option to combine spaces subject to availability.

In 2018, a modern extension added 42,447 sq ft of industrial space across three terraced blocks, comprising 13 units.

Spanning over 230,000 sq ft, Leyland Trading Estate offers a diverse selection of industrial, workshop, and warehouse accommodation to suit a range of business needs.