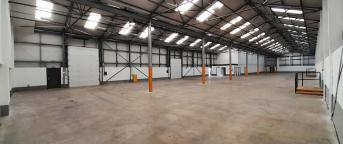

#### **DESCRIPTION**

Leyland Trading Estate features a variety of terraced industrial and warehouse units, benefiting from ample on-site parking. Unit sizes range from 542 sq ft to 15,995 sq ft, with the option to combine spaces subject to availability.

#### **KEY FEATURES**

Eaves height to most units is approximately 4.3 metres

CCTV coverage to the security office offering enhanced security provision to the Estate