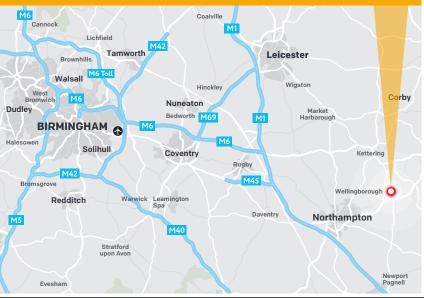

#### **LOCATION**

Leyland Trading Estate is situated in Wellingborough, which is a market town 11 miles from Northampton. The estate is located on the eastern edge of Wellingborough and is accessed via the B571 Irthlingborough Road. The estate is easily accessible to the A45 dual carriageway which links the town with the A14 and M1 which also allows links to the east and west of the Country. The A45 links Wellingborough with Northampton, Rushden, and Peterborough.

Wellingborough Train Station is only a 4 minute drive away with East Midlands Trains operating direct trains to London St Pancreas International from the station. The railway line also connects with Bedford, Luton, Leicester, Nottingham, Sheffield and Leeds.