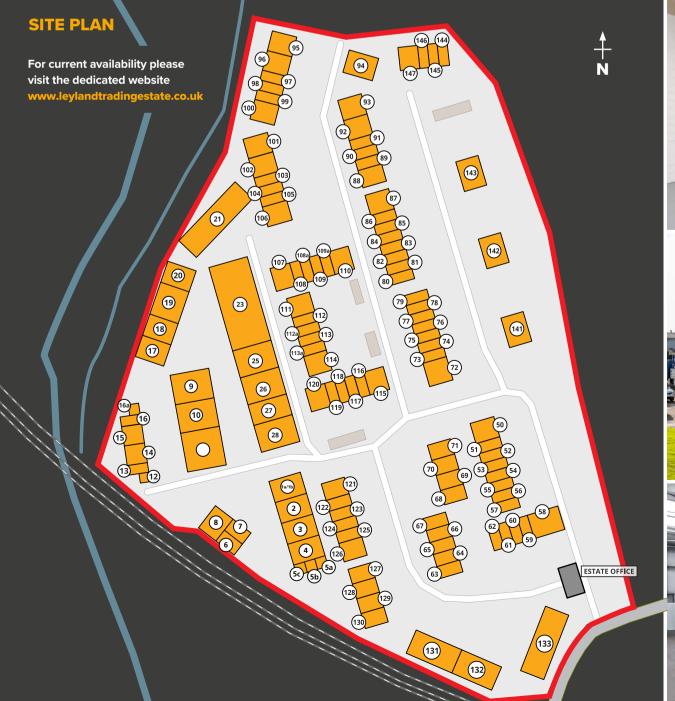

#### **DESCRIPTION**

Leyland Trading Estate features a variety of terraced industrial and warehouse units, benefiting from ample on-site parking. Unit sizes range from 542 sq ft to 15,995 sq ft, with the option to combine spaces subject to availability.

In 2018, a modern extension added 42,447 sq ft of industrial space across three terraced blocks, comprising 13 units.

Spanning over 230,000 sq ft, Leyland Trading Estate offers a diverse selection of industrial, workshop, and warehouse accommodation to suit a range of business needs.