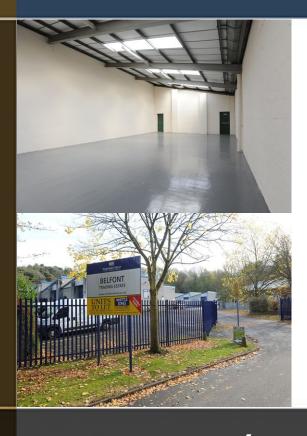

#### **DESCRIPTION**

The Estate comprises of 15 purpose built industrial units arranged in 2 terraces. The units benefit from electric roller shutter doors to the warehouse and 3 phase electricity.

Each of the larger units has a small office to the front elevation and toilet accommodation. The smaller units benefit from an office within the warehouse as well as toilet accommodation. The Estate is fenced and gated with a remotely monitored CCTV system.

### **SPECIFICATION**

- Popular Location
- Good Transport Links
- Office and Toilet Accommodation
- · Fenced and Gated Site
- · Remotely Monitored CCTV
- Ample Parking
- Flexible Terms Available
- · Three Phase Electricty