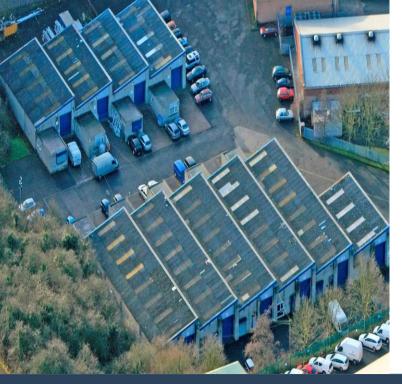

#### **DESCRIPTION**

The Estate comprises of 15 purpose built industrial units arranged in 2 terraces. The units benefit from electric roller shutter doors to the warehouse and 3 phase electricity.

Each of the larger units has a small office to the front elevation and toilet accommodation. The smaller units benefit from an office within the warehouse as well as toilet accommodation. The Estate is fenced and gated with a remotely monitored CCTV system.