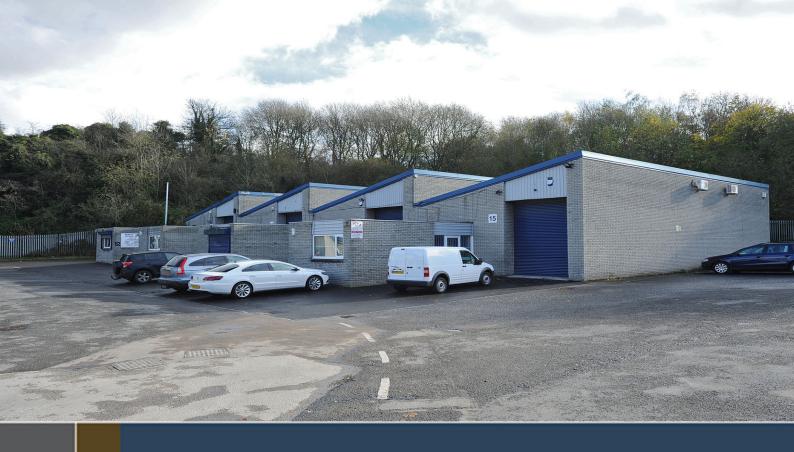

# **Belfont Trading Estate**

**Mucklow Hill, Halesowen, B62 8DR** 

- Established Location
- Good Transport Links
- Monitored CCTV
- Ample On Site Parking
- Three Phase Electricity

WORKSHOP / INDUSTRIAL UNITS 1,443 - 1,950 sq ft (134 - 181 sq m)

#### **DESCRIPTION**

The Estate comprises of 15 purpose built industrial units arranged in 2 terraces. The units benefit from electric roller shutter doors to the warehouse and 3 phase electricity.

Each of the larger units has a small office to the front elevation and toilet accommodation. The smaller units benefit from an office within the warehouse as well as toilet accommodation. The Estate is fenced and gated with a remotely monitored CCTV system.

### **SPECIFICATION**

- Popular Location
- Good Transport Links
- Office and Toilet Accommodation
- · Fenced and Gated Site
- · Remotely Monitored CCTV
- Ample Parking
- Flexible Terms Available
- · Three Phase Electricty