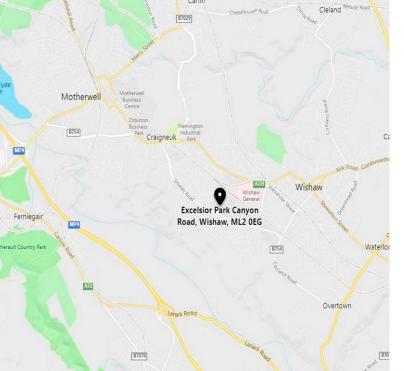

# LOCATION

The units are situated on the popular Excelsior Park estate which is located within Neherton Industrial Estate, and accessed via the B754 Netherton Road. The estate is a five minute drive from Wishaw Town Centre and surrounded by considerable existing and modern residential development.

Wishaw is located within North Lanarkshire, approximately 17 miles south east of Glasgow and 33 miles west of Edinburgh. The town benefits from excellent communication link, with access to the M74 motorway via Junction 6 and access to the M8 motorway via the A73.