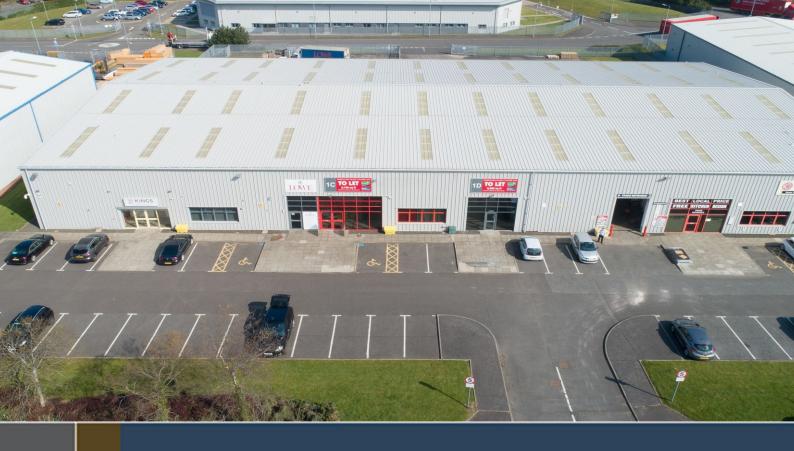

# UNITS 1C & 1D EXCELSIOR PARK

**CANYON ROAD, WISHAW, ML2 0EG** 

- Prominent units surrounded by trade counter operators
- Established industrial location
- Shared service yard
- Customer parking at the front of the property
- Feature glazing at entrance
- Minimum eaves height 6.0m

#### **DESCRIPTION**

The units form part of a modern terrace and are of steel portal frame construction. The roof is of profiled cladding incorporating daylight panels. The minimum eaves height is 6m and floors throughout are of reinforced concrete. Each unit is served by a vehicle access loading door at the rear of the property with access to a shared yard area. Both units featured glazed entrances to the front where there is also customer car parking.

#### **SPECIFICATION**

- · Feature glazed entrances
- · Minimum eaves height 6m
- · Rear shared yard / loading area
- Parking to the front of the units