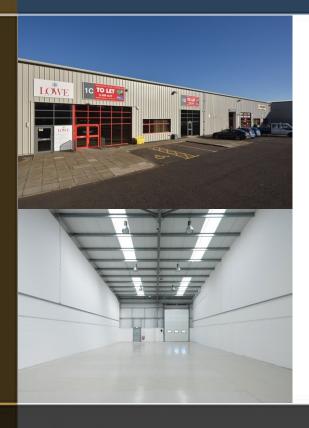

#### **DESCRIPTION**

The units form part of a modern terrace and are of steel portal frame construction. The roof is of profiled cladding incorporating daylight panels. The minimum eaves height is 6m and floors throughout are of reinforced concrete. Each unit is served by a vehicle access loading door at the rear of the property with access to a shared yard area. Both units featured glazed entrances to the front where there is also customer car parking.

Unit 1C covers 4,888 sq ft, whilst unit 1D measures 5,128 sq ft. The units are available to let on their own or as a whole providing a total floor area of 10,016 sq ft.

#### **SPECIFICATION**

- · Feature glazed entrances
- · Minimum eaves height 6m
- · Rear shared yard / loading area
- Parking to the front of the units