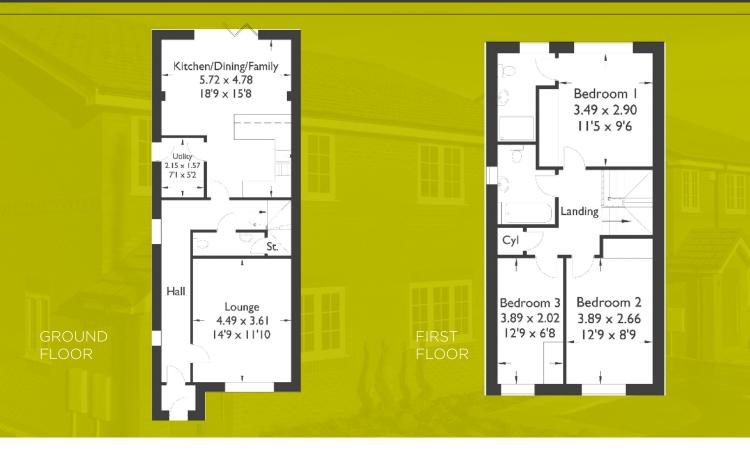

# FRECKLETON THE BISPHAM

Plots 4, 5, 6 & 7 - 3 Bedroom Semi-Detached Home Lytham Road, Freckleton, Preston, Lancashire, PR4 1XB

- A new development set in the heart Private driveway of Freckleton Village
- Excellent transport links to Preston and Blackpool
- Constructed to a very high standard and specification