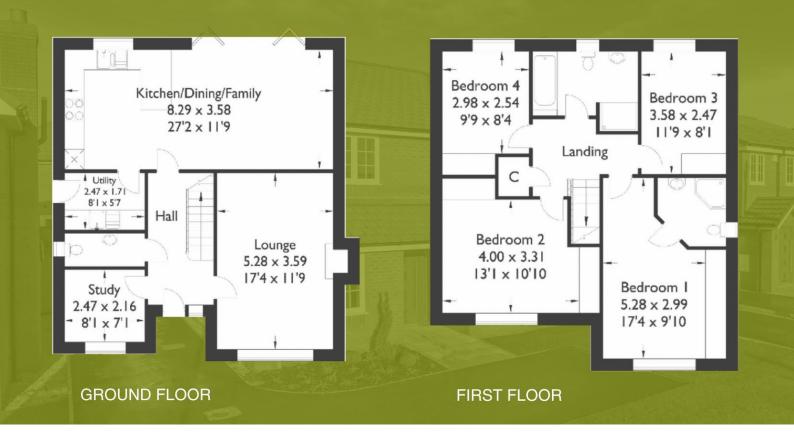

# FRECKLETON

THE FAIRHAVEN

Plots 1 & 2 - 4 Bedroom Detached Home Lytham Road, Freckleton, Preston, Lancashire, PR4 1XB

- A new development set in the heart
  Detached garage and private of Freckleton Village
- Close to the seaside resort of Lytham St Annes
- driveway
- Constructed to a very high standard and specification