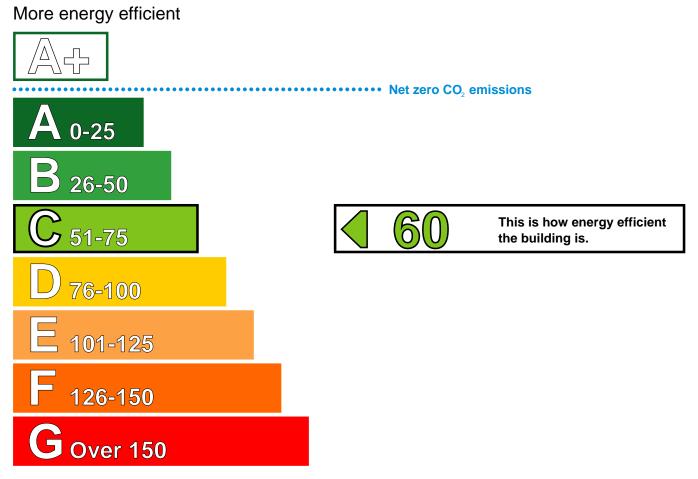

## Energy Performance Asset Rating

Less energy efficient

#### **Benchmarks**

36

7/7/

Buildings similar to this one could have ratings as follows:

If newly built

If typ exist

If typical of the existing stock