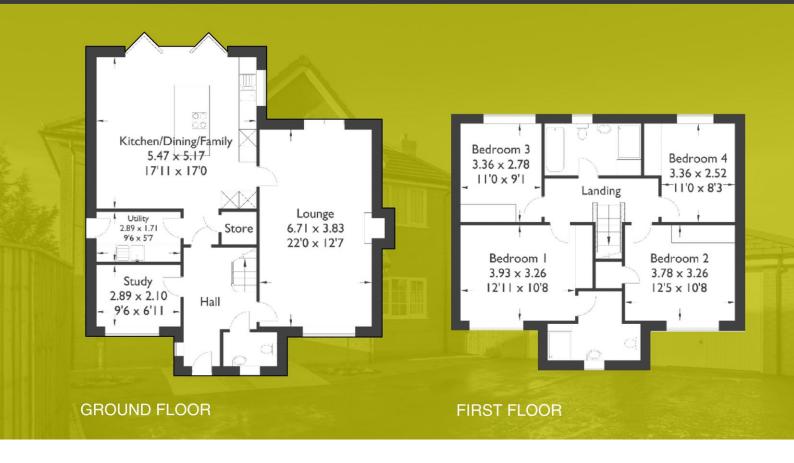

# FRECKLETON

THE LYTHAM

Plot 3 - 4 Bedroom Detached Family Home Lytham Road, Freckleton, Preston, Lancashire, PR4 1XB

- of Freckleton Village
- Excellent transport links to Preston and Blackpool
- A new development set in the heart
  Detached double garage and private driveway
  - Constructed to a very high standard and specification