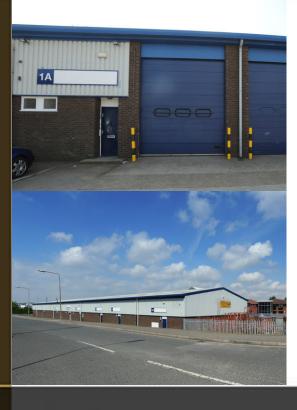

#### **DESCRIPTION**

The estate comprises a terrace of 8 light industrial units with a shared, fenced and gated service yard. The units are of clear span steel framed construction, with reinforced concrete floors, sectional up and over or roller shutter loading doors and separate personnel entrances. The units can accomodate a wide range of light industrial and storage uses.

#### **SPECIFICATION**

- 3 phase electricity
- · Reinforced concrete floors
- Industrial loading doors and separate pedestrian access
- · Fenced and gated service yard