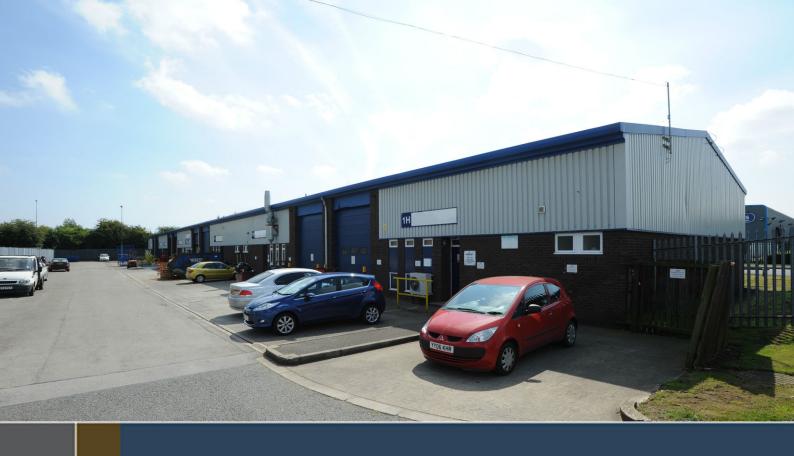

#### **DESCRIPTION**

The estate comprises a terrace of 8 light industrial units with a shared, fenced and gated service yard. The units are of clear span steel framed construction, with reinforced concrete floors, sectional up and over or roller shutter loading doors and separate personnel entrances. The units can accomodate a wide range of light industrial and storage uses.

#### **SPECIFICATION**

- 3 phase electricity
- · Reinforced concrete floors
- Industrial loading doors and separate pedestrian access
- · Fenced and gated service yard

## **LOCATION**

The industrial estate is on Burma Drive, at the junction with Marfleet Lane. It is in a well known east Hull industrial area and is well placed a short distance from the A1033, giving easy access to the port of Hull and to the city to the west and beyond.