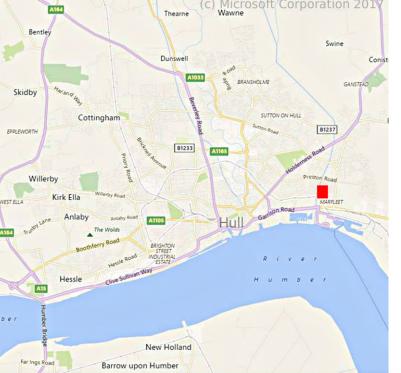

## **LOCATION**

The industrial estate is on Burma Drive, at the junction with Marfleet Lane. It is in a well known east Hull industrial area and is well placed a short distance from the A1033, giving easy access to the port of Hull and to the city to the west and beyond.