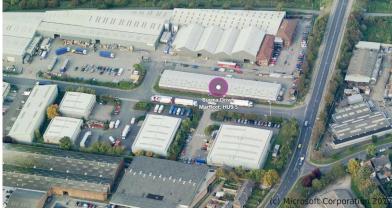

## **LOCATION**

The industrial estate is on Burma Drive, at the junction with Marfleet Lane. It is in a well known east Hull industrial area and is well placed a short distance from the A1033, giving easy access to the port of Hull and to the city to the west and beyond.