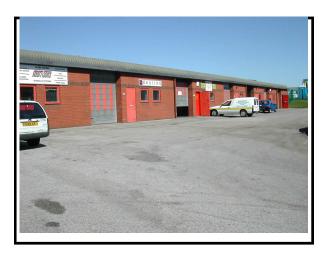

# **BAXTERS LANE INDUSTRIAL ESTATE, ST HELENS Workshop Units To Let**

Units sizes range from 484 - 1,001 sq ft subject to availability

#### Location:

The estate is located on Baxters Lane in an established industrial area approximately one and a half miles south of the town centre. Junction 7 of the M62 motorway is approximately 3 miles south, and the A580 East Lancs Road is 3 miles to the north east.

## **Description:**

A fenced and gated development of modern industrial workshops with car parking and circulation space.

The units are designed with small businesses in mind and allow maximum utilisation of workspace. Each unit has an integral toilet block, personnel door and up and over loading doors.