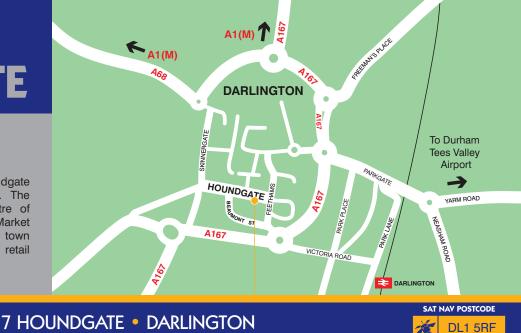

# **@ LOCATION**

Innovate @ Houndgate forms part of the Houndgate and Beaumont Street office development. The development is located in the town centre of Darlington close to the Dolphin Centre and Market Square and is within easy reach of all the town centre amenities including transport, leisure, retail and education facilities.