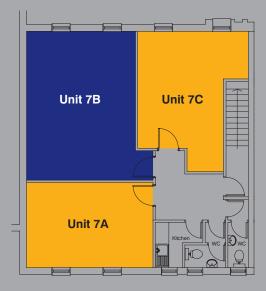

ACCOMMODATION

@

## www.innovate-whittlejones.com

| Building | Persons     | SQ FT | SQ M |
|----------|-------------|-------|------|
| 7A       | <b>ŮŮŮ</b>  | 225   | 20.9 |
| 7B       | ŤŤŤŤŤ       | 349   | 32.4 |
| 7C       | <b>Ņ</b> ŅŅ | 251   | 23.3 |

Suites 7A - C are located on the First Floor and have shared access to Kitchen and WC facilities